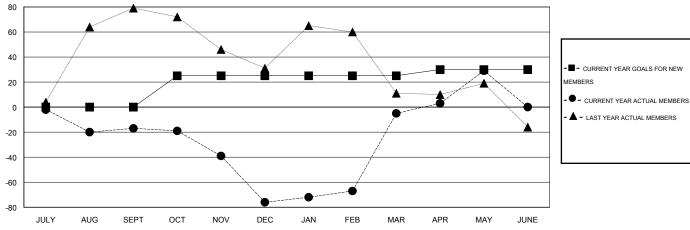

## GOALS AND ACTUAL NEW CLUBS CUMULATIVE

| -■-  | CURRENT YEAR GOALS FOR NEW |
|------|----------------------------|
| MEMB | EDS.                       |

- LAST YEAR ACTUAL MEMBERS

| DROPPED CLUBS: 3  DROPPED MEMBERS                                                                               | 52 CLUBS OF 78 ADDED 1 OR MORE NEW MEMBERS | ·                                                           | 1,144 (66.63%)    |  |
|-----------------------------------------------------------------------------------------------------------------|--------------------------------------------|-------------------------------------------------------------|-------------------|--|
| DECEASED         14           CLUB CANCELLED         32           OTHER         201           TOTAL         247 | ASSESSMENT DATA                            | FAMILY UNIT MEMBERS HEAD OF HOUSEHOLD NON-HEAD OF HOUSEHOLD | 260<br>127<br>133 |  |